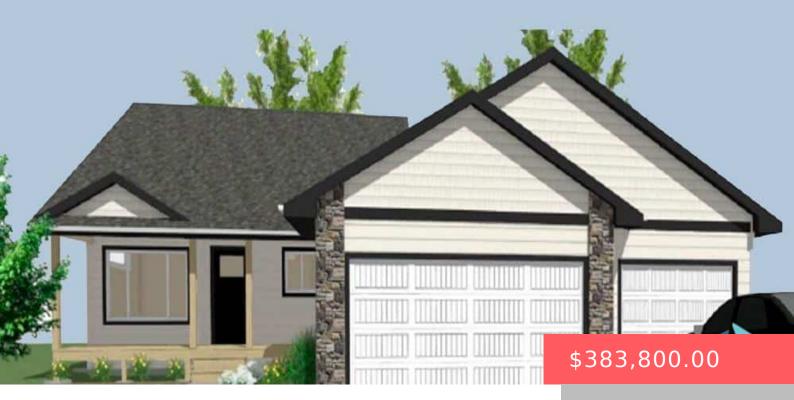

## **1000 N JUNIPER ST**

https://harr-lemme.com

Lot 10, Block 5, Countryside Addition

- 3 heds
- 3 baths
- Multi Level, Single Family
- New Construction, RESIDENTIAL
- Active, Active Contingent Misc, Active-New
- 1554 sa ft

#### **Basics**

Category: New Construction, RESIDENTIAL Type: Multi Level, Single Family

**Status:** Active, Active - Contingent Misc, Active-New **Bedrooms: 3** beds

Bathrooms: 3 baths Total rooms: 8

# **Building Details**

Floor covering: Carpet, Tile, Vinyl Basement: Partial

**Exterior material:** Hard Board, Stone/Stone Veneer **Roof:** Shingle Composition

Parking: Attached