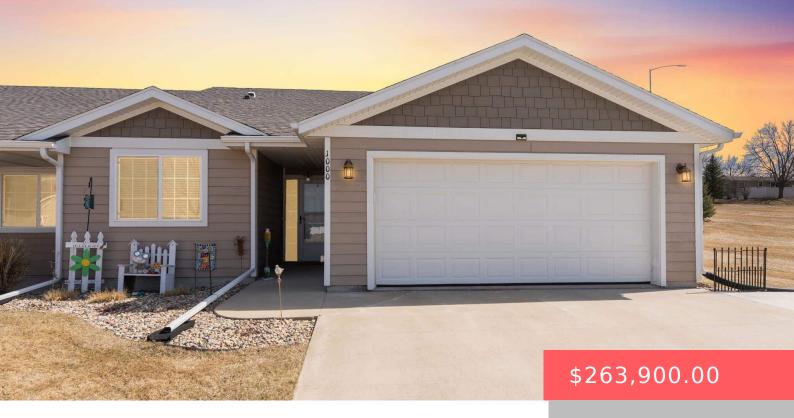

#### **1000 N CRESTFIELD PL**

https://harr-lemme.com

Lot 8A, Block 23 Aspen Heights Addition to City of Sioux Falls

- 2 heds
- 2 baths
- Ranch, Town Home
- None, RESIDENTIAL
- Active-New
- 1156 sq ft

#### **Basics**

Category: None, RESIDENTIAL Type: Ranch, Town Home

Status: Active-New Bedrooms: 2 beds

**Bathrooms: 2** baths **Total rooms:** 5

**Floor level:** 1156 sq ft

**Lot size: 13342** sq ft **Year built:** 2017

# **Building Details**

Floor covering: Carpet, Vinyl Basement: None

**Exterior material:** Hard Board **Roof:** Shingle Composition

Parking: Attached