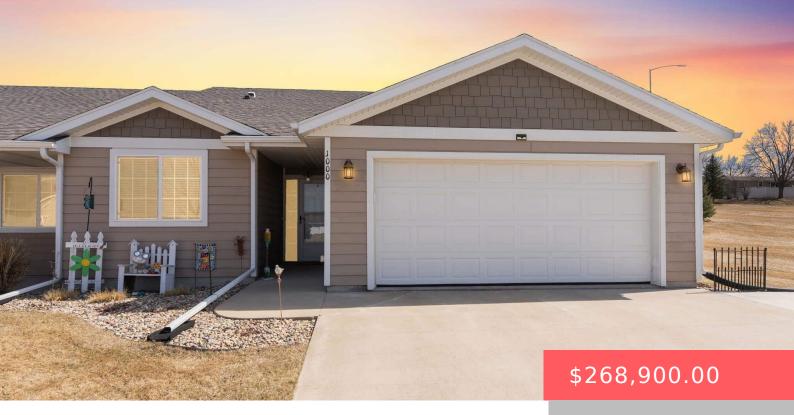

### **1000 N CRESTFIELD PL**

https://harr-lemme.com

Lot 8A, Block 23 Aspen Heights Addition to City of Sioux Falls

- 2 hads
- 2 baths
- Ranch, Town Home
- None, RESIDENTIAL
- Active-New
- 1156 sq ft

### **Basics**

Category: None, RESIDENTIAL Type: Ranch, Town Home

Status: Active-New Bedrooms: 2 beds

Bathrooms: 2 baths Total rooms: 5

**Floor level:** 1156 sq ft

**Lot size: 13342** sq ft **Year built:** 2017

## **Building Details**

Floor covering: Carpet, Vinyl Basement: None

**Exterior material:** Hard Board **Roof:** Shingle Composition

Parking: Attached