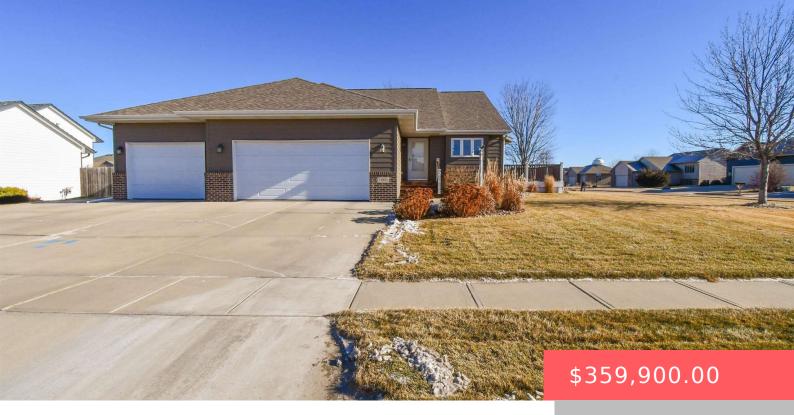

#### **1000 N COLE AVE**

https://harr-lemme.com

Lot 18 Block 5 High Pointe Estates to the City of Tea

- 4 heds
- 2 baths
- Multi Level, Single Family
- None, RESIDENTIAL
- Active, Active Contingent Misc. Active-New
- 1559 sq ft

#### **Basics**

Category: None, RESIDENTIAL Type: Multi Level, Single Family

**Status:** Active, Active - Contingent Misc, Active-New **Bedrooms: 4** beds

Bathrooms: 2 baths Total rooms: 10

Floor level: 341 Area: 1559 sq ft

**Lot size: 13416** sq ft **Year built:** 2008

## **Building Details**

Floor covering: Carpet, Tile, Vinyl Basement: Full

**Exterior material:** Cement Hardboard, Part Brick **Roof:** Shingle Composition

Parking: Attached