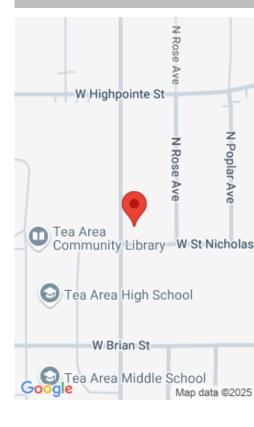

#### **Schools**

School District: Tea Area Elementary: Legacy Elementary School - Tea

Middle: Tea MS High School: Tea HS