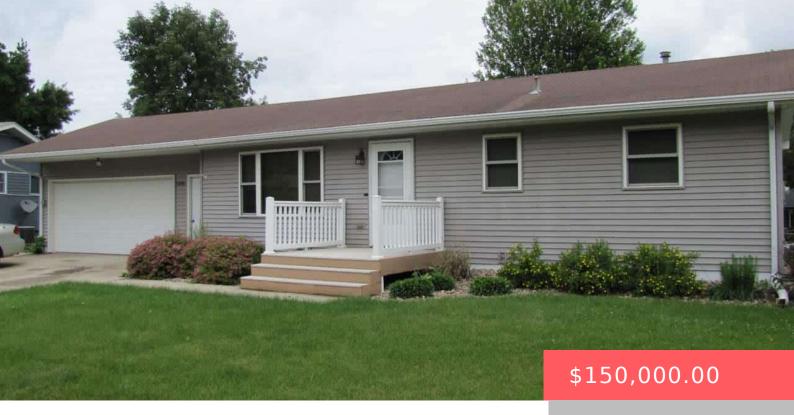

#### 1000 CAROL ST

https://harr-lemme.com

Lot 004 - Blk 002 Blue Mound 2nd Addition

- 1 heds
- 3 baths
- Ranch, Single Family
- None, RESIDENTIAL
- Sold
- 1872 sq ft

#### **Basics**

Category: None, RESIDENTIAL Type: Ranch, Single Family

Status: Sold Bedrooms: 4 beds

Bathrooms: 3 baths

Floor level: 1092

Area: 1872 sq ft

**Lot size: 9255** sq ft **Year built:** 1972

# **Building Details**

Floor covering: Carpet, Laminate, Vinyl Basement: Full

**Exterior material:** Vinyl **Roof:** Shingle Composition

Parking: Attached