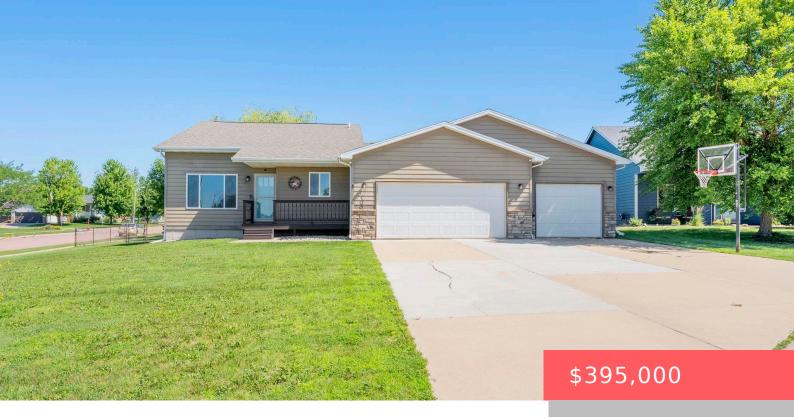

#### HARRISBURG, SD, 57032-2214

https://harr-lemme.com

HSBG- GREYHAWK ADD LOT 22 - BLK 5

- 3 beds
- 2 baths
- Multi Level, Single Family
- None, RESIDENTIAL
- Active
- 2185 sq ft

#### Basics

Category: None, RESIDENTIAL Status: Active Bathrooms: 2 baths Floor level: 1009 Lot size: 12980 sq ft Type: Multi Level, Single Family Bedrooms: 3 beds Total rooms: 8 Area: 2185 sq ft Year built: 2012

## **Building Details**

Floor covering: Carpet, Laminate Exterior material: Hard Board Parking: Attached Basement: Full
Roof: Shingle Composition

#### **Amenities & Features**

Features: Master Bath, Vaulted Ceiling