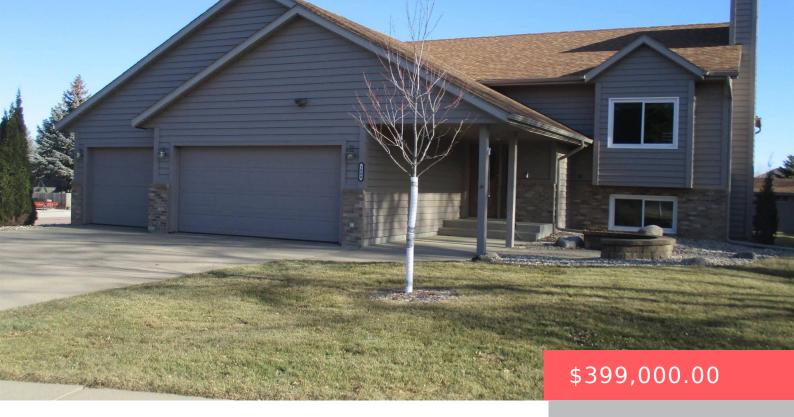

#### **1000 E DOVE TRL**

https://harr-lemme.com

Lot 8, Block 10 Don-Hill Estates

- 4 beds
- 3 baths
- Single Family, Split Foyer
- None, RESIDENTIAL
- Active-New
- 2365 sq ft

#### Basics

Category: None, RESIDENTIAL Status: Active-New Bathrooms: 3 baths Floor level: 1239 Lot size: 13300 sq ft

Type: Single Family, Split Foyer Bedrooms: 4 beds Total rooms: 12 Area: 2365 sq ft Year built: 1992

# **Building Details**

Floor covering: Carpet, Vinyl Exterior material: Part Brick, Wood Parking: Attached Basement: Full
Roof: Shingle Composition