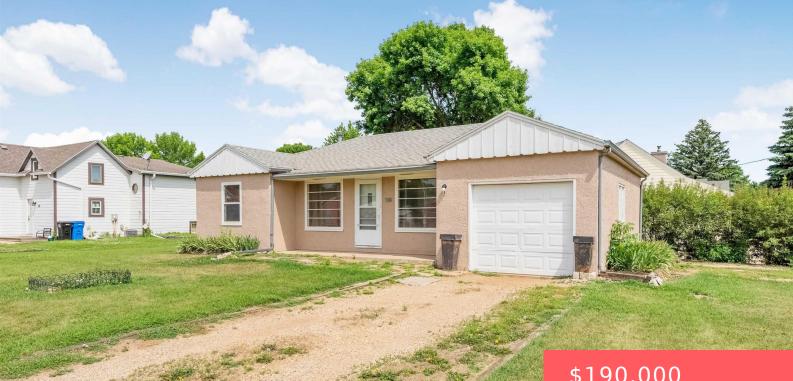

#### **TEA, SD, 57064**

https://harr-lemme.com

TEA-S1/2 LOTS 15-16 & 17 & 18 - BLK 1

- \$190,000

#### Basics

Category: None, RESIDENTIAL Status: Active Bathrooms: 2 baths Floor level: 760 Lot size: 8190 sq ft Type: Ranch, Single Family Bedrooms: 3 beds Total rooms: 6 Area: 932 sq ft Year built: 1950

# **Building Details**

Floor covering: Carpet, Laminate Exterior material: Stucco/Drivit Parking: Attached Basement: Full
Roof: Shingle Composition