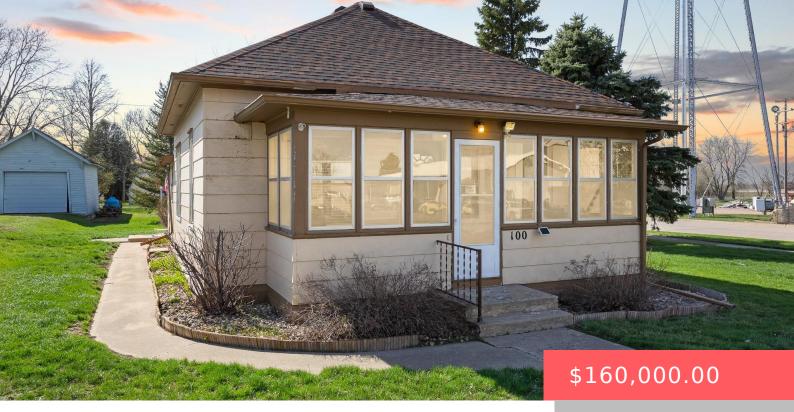

#### **100 S WASHINGTON ST**

https://harr-lemme.com

#### LOT 1 & N12 2 BLOCK 2 HANSONS ADDN TO CITY OF HUMBOLDT

- 2 beds
- 1 bath
- Ranch, Single Family
- None, RESIDENTIAL
- Active, Active Contingent
- 912 sa ft

### Basics

Category: None, RESIDENTIAL Status: Active, Active - Contingent Misc, Active-New Bathrooms: 1 bath Floor level: 912 Lot size: 8712 sq ft Type: Ranch, Single Family Bedrooms: 2 beds Total rooms: 8 Area: 912 sq ft Year built: 1905