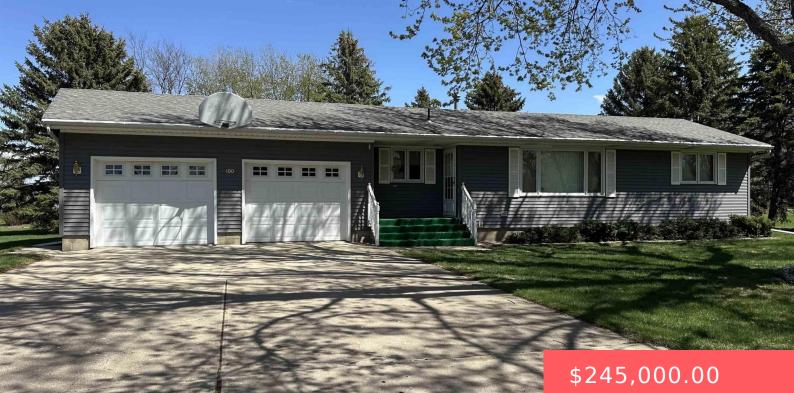

#### **100 S RELANTO ST**

https://harr-lemme.com

#### Lots 1-3, Block 27, John Gross 6th Addn to the city of Freeman

- 2 beas
- 2 baths
- Ranch, Single Family
- None, RESIDENTIAL
- Active, Active Contingent Home, Active-New
- 1807 sq ft

### Basics

Category: None, RESIDENTIAL Status: Active, Active - Contingent Home, Active-New Bathrooms: 2 baths Floor level: 1112 Lot size: 21300 sq ft Type: Ranch, Single Family Bedrooms: 2 beds Total rooms: 15 Area: 1807 sq ft Year built: 1972

# **Building Details**

Floor covering: Carpet, Vinyl Exterior material: Vinyl Parking: Attached

Basement: Full
Roof: Shingle Composition