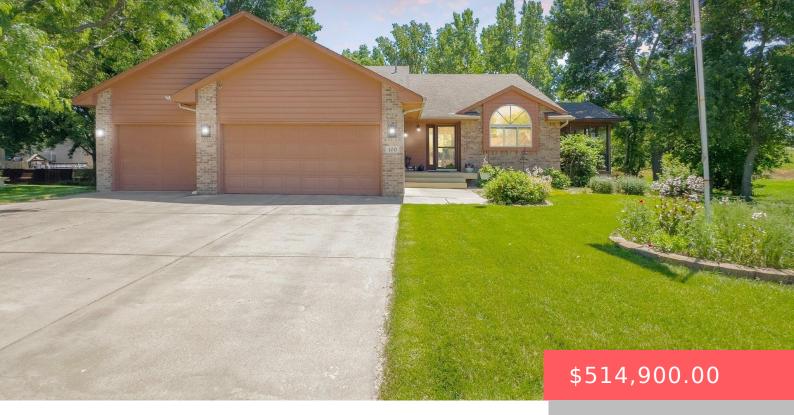

#### **100 N LA SALLE CIR**

https://harr-lemme.com

LOT 24 BLOCK 6 WILDFLOWER ESTATES TO CITY OF SIOUX FALLS

- 5 hads
- 3 baths
- Multi Level, Single Family
- None, RESIDENTIAL
- Active, Active-New
- 3050 sq ft

#### **Basics**

Category: None, RESIDENTIAL Type: Multi Level, Single Family

**Status:** Active, Active-New **Bedrooms: 5** beds

Bathrooms: 3 baths Total rooms: 11

Floor level: 802 Area: 3050 sq ft

**Lot size: 18966** sq ft **Year built:** 1998

# **Building Details**

Floor covering: Carpet, Wood Basement: Full

**Roof:** Shingle Composition Parking: Attached