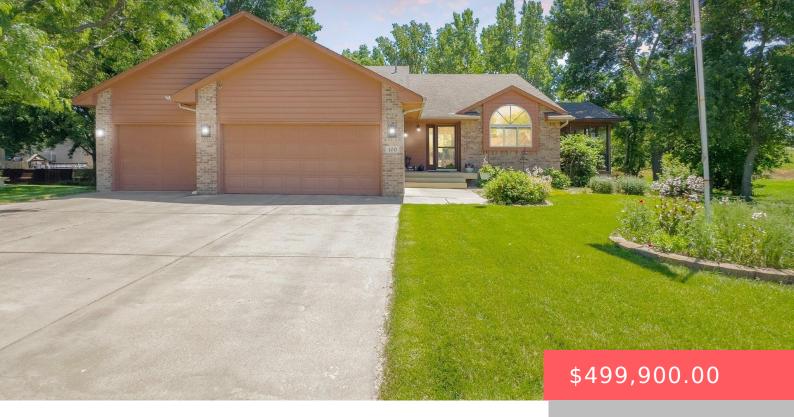

### **100 N LA SALLE CIR**

https://harr-lemme.com

LOT 24 BLOCK 6 WILDFLOWER ESTATES TO CITY OF SIOUX FALLS

- 5 beds
- 3 baths
- Multi Level, Single Family
- None, RESIDENTIAL
- Active, Active-New
- 3050 sq ft

#### **Basics**

Category: None, RESIDENTIAL Type: Multi Level, Single Family

**Status:** Active, Active-New **Bedrooms: 5** beds

Bathrooms: 3 baths Total rooms: 11

Floor level: 802 Area: 3050 sq ft

**Lot size: 18966** sq ft **Year built:** 1998