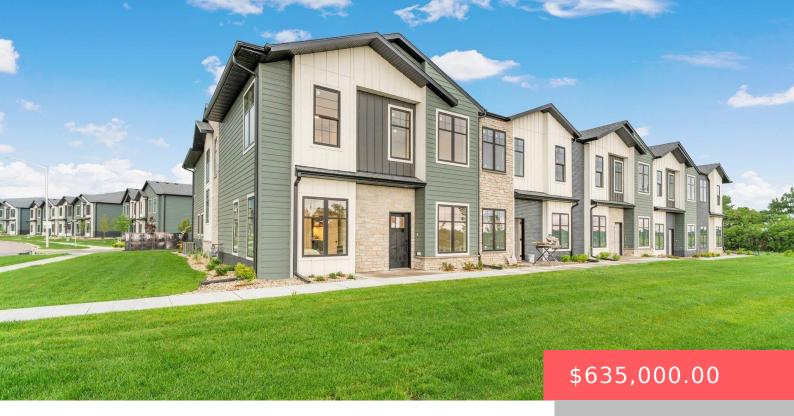

## **100 N BRYGGEN PL**

https://harr-lemme.com

Lot 12A Block 1 Cherry Lake Reserve Addn to the City of Sioux Falls

- 3 heds
- 3 baths
- Town Home. Two Story
- Lake, New Construction, RESIDENTIAL
- Active. Active-New
- 2680 sq ft

#### **Basics**

Category: Lake, New Construction, RESIDENTIAL Type: Town Home, Two Story

Status: Active, Active-New Bedrooms: 3 beds

Bathrooms: 3 baths Total rooms: 8

Floor level: 1170 Area: 2680 sq ft

**Lot size: 7532** sq ft **Year built:** 2024

## **Building Details**

Floor covering: Carpet, Heated, Tile, Vinyl Basement: None

**Exterior material:** Hard Board, Stone/Stone Veneer **Roof:** Shingle Composition

Parking: Attached