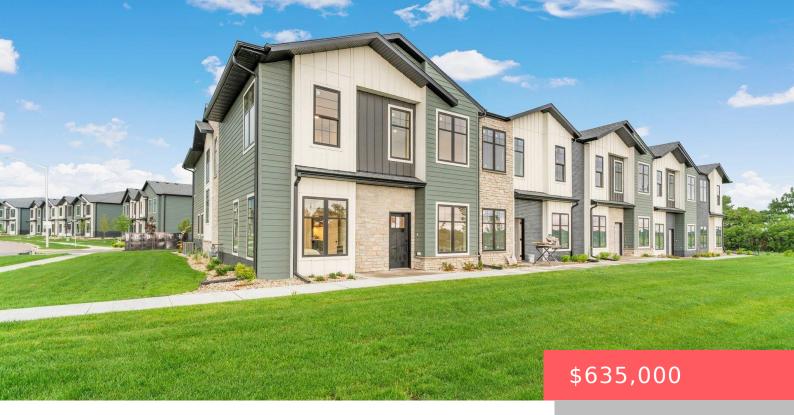

# SIOUX FALLS, SD, 57107

https://harr-lemme.com

Lot 12A Block 1 Cherry Lake Reserve Addn to the City of Sioux Falls

- 3 heds
- 3 baths
- Townhouse, Two Story
- Lake, New Construction, RESIDENTIAL
- Active
- 2680 sq ft

#### **Basics**

Category: Lake, New Construction, RESIDENTIAL Type: Townhouse, Two Story

Status: Active Bedrooms: 3 beds

Bathrooms: 3 baths Total rooms: 8

Floor level: 1170 Area: 2680 sq ft

Lot size: 7532 sq ft Year built: 2024

## **Building Details**

Floor covering: Carpet, Heated, Luxury Vinyl Plank, Tile

Basement: None

**Exterior material:** Hard Board, Stone/Stone Veneer **Roof:** Shingle Composition

Parking: Attached