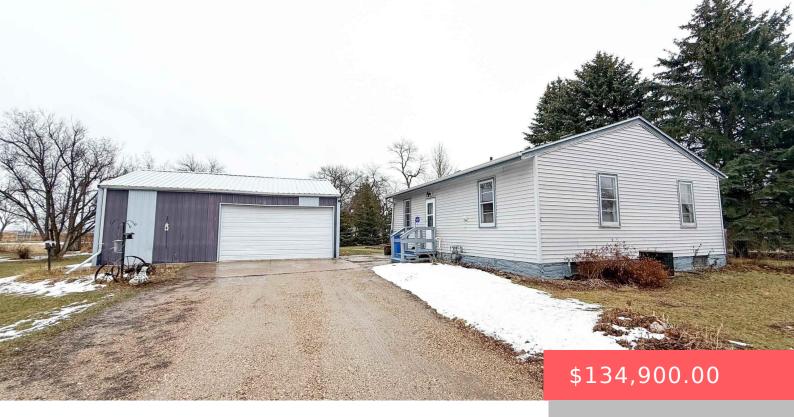

# **100 E JAMES ST**

https://harr-lemme.com

LOTS 5, 6, & 7 BLOCK 18 MILWAUKEE'S 1ST ADD'N

- 2 beds
- 1 bath
- Ranch, Single Family
- None, RESIDENTIAL
- Active. Active-New
- 891 sq ft

#### **Basics**

Category: None, RESIDENTIAL Type: Ranch, Single Family

**Status:** Active, Active-New **Bedrooms: 2** beds

Bathrooms: 1 bath

Floor level: 891

Area: 891 sq ft

**Lot size: 21300** sq ft **Year built:** 1955

# **Building Details**

Floor covering: Vinyl, Wood Basement: Full

**Exterior material:** Vinyl **Roof:** Metal, Shingle Composition

Parking: Detached