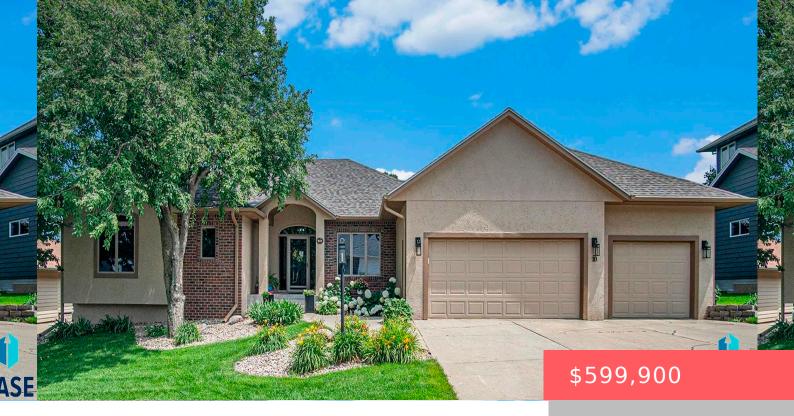

# SIOUX FALLS, SD, 57110

https://harr-lemme.com

Lot 34 Block 4 Richmond Estates 3rd Addition

- 4 hads
- 3 baths
- Ranch, Single Family
- None, RESIDENTIAL
- Active
- 3064 sq ft

#### **Basics**

Category: None, RESIDENTIAL Type: Ranch, Single Family

Status: Active Bedrooms: 4 beds

Bathrooms: 3 baths

Floor level: 1664

Area: 3064 sq ft

**Lot size: 20800** sq ft **Year built: 1993** 

# **Building Details**

Floor covering: Carpet, Vinyl, Wood Basement: Full

**Exterior material:** Part Brick, Stucco/Drivit **Roof:** Shingle Composition

Parking: Attached